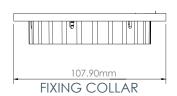

## ARC-G INSTALLATION

ARC-G fits a standard Ø80 mm grommet hole, secured in place by hand tightening the fixing collar. No tools are required once the grommet hole is cut.

ARC-G is designed and intended for commercial use.

## **ARC-G DIMENSIONS**

ARC-G comes standard with an OE Brush Grommet or open for retro fitting to an existing PixelTUF module.