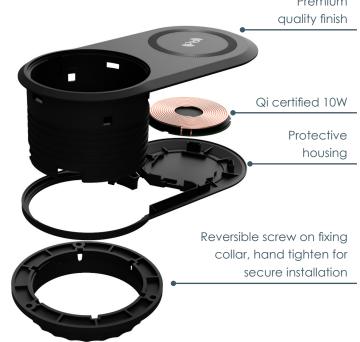

## ARC-G INSTALLATION

ARC-G fits a standard Ø80 mm grommet hole, secured in place by hand tightening the fixing collar. No tools are required once the grommet hole is cut.

ARC-G is designed and intended for commercial use.

## **ARC-G DIMENSIONS**

ARC-G comes standard with an OE Brush Grommet or open for retro fitting to an existing PixelTUF module.