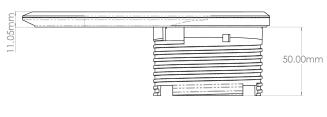

## **ARC-G DIMENSIONS**

ARC-G comes standard with an OE Brush Grommet or open for retro fitting to an existing PixelTUF module.