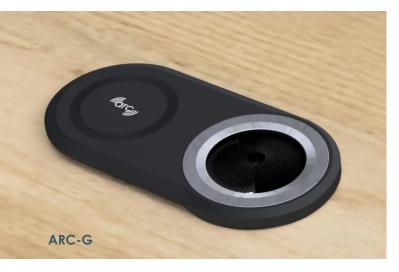

ARC-G provides commercial grade wireless fast charging with the added convenience of an Ø80 mm grommet hole fitted with an OE Brush Grommet for cable feed. ARC-G is also available without the brush grommet for retro fitting to an existing PixelTUF power module.

Providing 10W of power ARC-G is one of the fastest wireless chargers on the market, fast charging wireless enabled phones on contact with a range to accommodate mobile phone cases up to 4 mm thick.

Available in black or white ARC-G is simple to install in an Ø80 mm cut-out, in surface thicknesses from 8-40mm.