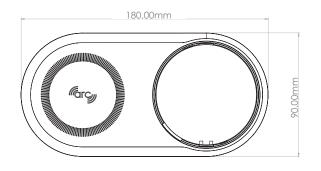

## **ARC-G DIMENSIONS**

ARC-G comes standard with an OE Brush Grommet or open for retro fitting to an existing PixelTUF module.