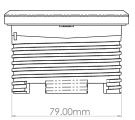

## **ARC-G DIMENSIONS**

ARC-G comes standard with an OE Brush Grommet or open for retro fitting to an existing PixelTUF module.