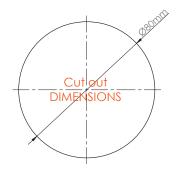

ARC-G provides commercial grade wireless fast charging with the added convenience of an Ø80 mm grommet hole fitted with an OE Brush Grommet for cable feed. ARC-G is also available without the brush grommet for retro fitting to an existing PixelTUF power module.

Providing 10W of power ARC-G is one of the fastest wireless chargers on the market, fast charging wireless enabled phones on contact with a range to accommodate mobile phone cases up to 4 mm thick.

Available in black or white ARC-G is simple to install in an Ø80 mm cut-out, in surface thicknesses from 8-40mm.

## ARC-G INSTALLATION

ARC-G fits a standard Ø80 mm grommet hole, secured in place by hand tightening the fixing collar. No tools are required once the grommet hole is cut.

ARC-G is designed and intended for commercial use.