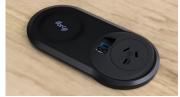

ARC-G provides commercial grade wireless fast charging with the added convenience of an Ø80 mm grommet hole fitted with an OE Brush Grommet for cable feed. ARC-G is also available without the brush grommet for retro fitting to an existing PixelTUF power module.

Providing 10W of power ARC-G is one of the fastest wireless chargers on the market, fast charging wireless enabled phones on contact with a range to accommodate mobile phone cases up to 4 mm thick.

Available in black or white ARC-G is simple to install in an Ø80 mm cut-out, in surface thicknesses from 8-40mm.