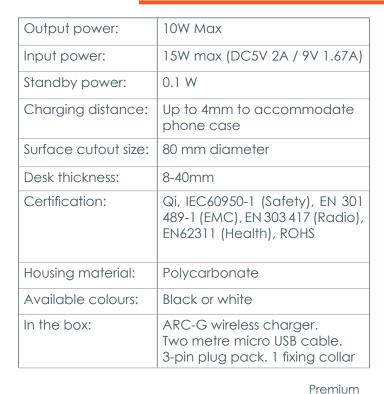

Providing 10W of power ARC-G is one of the fastest wireless chargers on the market, fast charging wireless enabled phones on contact with a range to accommodate mobile phone cases up to 4 mm thick.

Available in black or white ARC-G is simple to install in an Ø80 mm cut-out, in surface thicknesses from 8-40mm.