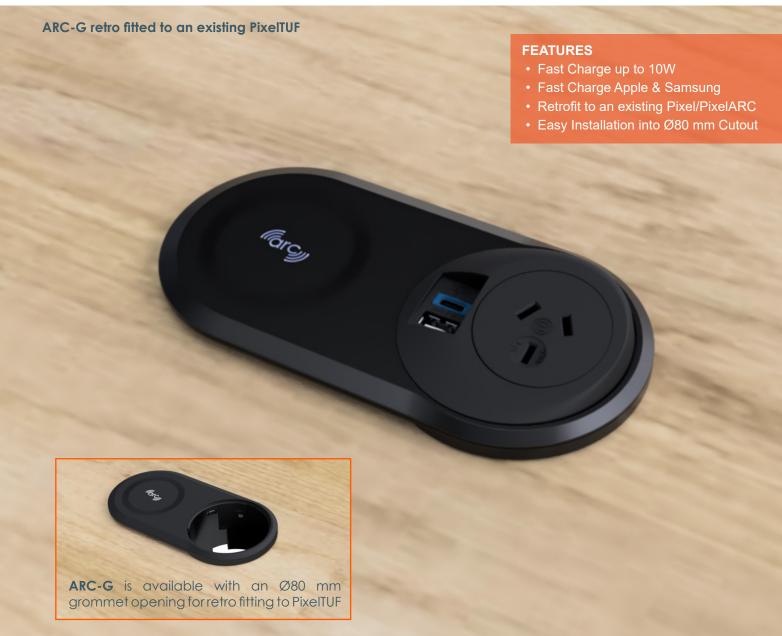

ARC-G provides commercial grade wireless fast charging with the added convenience of an Ø80 mm grommet hole fitted with an OE Brush Grommet for cable feed. ARC-G is also available without the brush grommet for retro fitting to an existing PixelTUF power module.

## **ARC-G DIMENSIONS**

ARC-G comes standard with an OE Brush Grommet or open for retro fitting to an existing PixelTUF module.