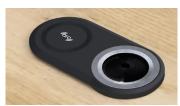

ARC-G provides commercial grade wireless fast charging with the added convenience of an Ø80 mm grommet hole fitted with an OE Brush Grommet for cable feed. ARC-G is also available without the brush grommet for retro fitting to an existing PixelTUF power module.

Providing 10W of power ARC-G is one of the fastest wireless chargers on the market, fast charging wireless enabled phones on contact with a range to accommodate mobile phone cases up to 4 mm thick.

Available in black or white ARC-G is simple to install in an Ø80 mm cut-out, in surface thicknesses from 8-40mm.